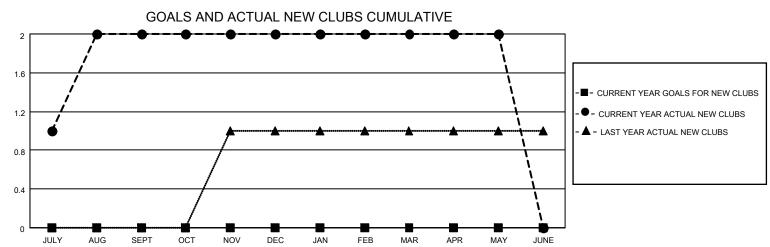

## District 19 A

Results as of: 5/31/2021

| Clubs                 |               |           |               | Members               |                         |                         |                                                    |  |  |
|-----------------------|---------------|-----------|---------------|-----------------------|-------------------------|-------------------------|----------------------------------------------------|--|--|
| RESULTS FOR 2020-2021 |               |           |               | RESULTS FOR 2020-2021 |                         |                         |                                                    |  |  |
| QUARTER               | NEW CLUB GOAL | NEW CLUBS | DROPPED CLUBS | QUARTER MEN           | MBER GROWTH NET<br>GOAL | MEMBER GROWTH<br>ACTUAL | DROPPED<br>MEMBERS ACTUAL<br>(including transfers) |  |  |
| JULY/AUG/SEPT         | 0             | 2         | 0             | JULY/AUG/SEPT         | 0                       | 60                      | 30                                                 |  |  |
| OCT/NOV/DEC           | 0             | 0         | 2             | OCT/NOV/DEC           | 0                       | 12                      | 68                                                 |  |  |
| JAN/FEB/MAR           | 0             | 0         | 2             | JAN/FEB/MAR           | 0                       | 20                      | 48                                                 |  |  |
| APR/MAY/JUNE          | 0             | 0         | 0             | APR/MAY/JUNE          | 0                       | 9                       | 8                                                  |  |  |